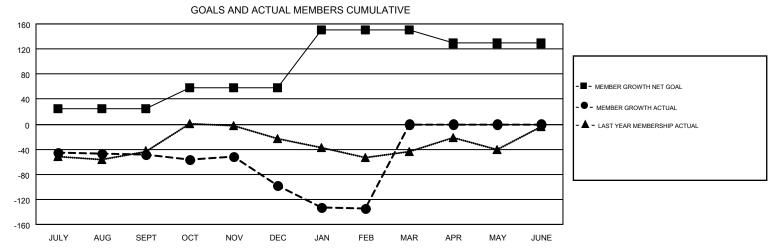

## GMT MONTHLY MEMBERSHIP PROGRESS REPORT

Results as of: 2/28/2018

GMT CA 1

DROPPED MEMBERS ACTUAL (including transfers)

Multiple District 32

**LOCATION: SOUTH CAROLINA** 

|               | Club          | os .        | Members RESULTS FOR 2017-2018 |               |                           |                         |
|---------------|---------------|-------------|-------------------------------|---------------|---------------------------|-------------------------|
|               | RESULTS FOR   | R 2017-2018 |                               |               |                           |                         |
| QUARTER       | NEW CLUB GOAL | NEW CLUBS   | DROPPED CLUBS                 | QUARTER       | MEMBER GROWTH NET<br>GOAL | MEMBER GROWTH<br>ACTUAL |
| JULY/AUG/SEPT | 0             | 0           | 0                             | JULY/AUG/SEPT | 24                        | 75                      |
| OCT/NOV/DEC   | 3             | 0           | 1                             | OCT/NOV/DEC   | 34                        | 87                      |
| JAN/FEB/MAR   | 3             | 0           | 1                             | JAN/FEB/MAR   | 92                        | 53                      |
| APR/MAY/JUNE  | 1             | 0           | 0                             | APR/MAY/JUNE  | -21                       | 0                       |
|               |               |             |                               |               |                           |                         |